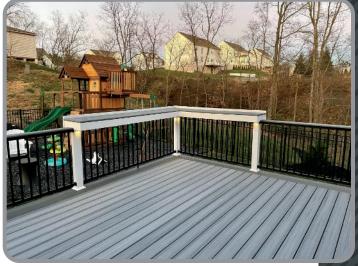

#### CHESAPEAKE SERIES – ALUMINUM RAILING – DRINK RAIL CLUBHOUSE VINYL DECKING – BROOKSTONE COLOR CUSTOM PAVILION

## **MOST POPULAR CHOICE RAILING**

AMERICAN SERIES – ALUMINUM RAILING CLUBHOUSE VINYL DECKING – HICKORY COLOR CUSTOM PAVILION

CHESAPEAKE SERIES – HORIZONTAL CABLE RAILING – DRINK RAIL CLUBHOUSE VINYL DECKING – HICKORY COLOR

1000 SERIES VINYL RAILING WITH ALUMINUM BALUSTERS CLUBHOUSE VINYL DECKING – HICKORY COLOR CUSTOM PAVILION ROOF

#### 400 SERIES VINYL RAILING WITH VINYL SQUARE BALUSTERS – DRINK RAIL CLUBHOUSE VINYL DECKING – HICKORY COLOR