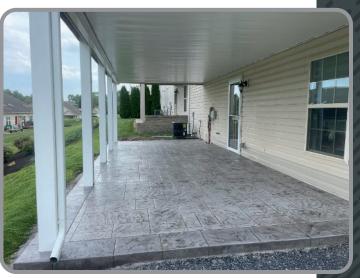

# **DECK OPTIONS AND IDEAS**

Lighting, Bars, Pavilion Roofs, Deck Accent Boards, Vertical Skirting, Drink Rail, Under-Decking, Stamped Concrete Patios,

**Drink Rail** 

Stamped Concrete Patios Otter-Tech Under Decking