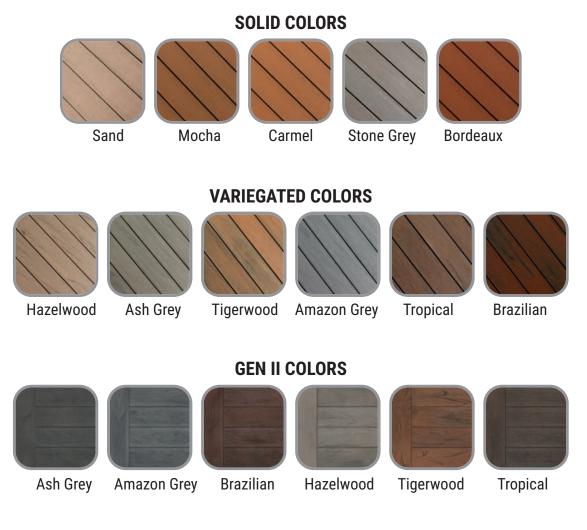

If PVC decking sounds appealing, Clubhouse Decking from TruNorth offers two options in 10 different colors: *Clubhouse Ultra* wood grain finish PVC decking and *Clubhouse Aurora* brushed finish PVC decking.