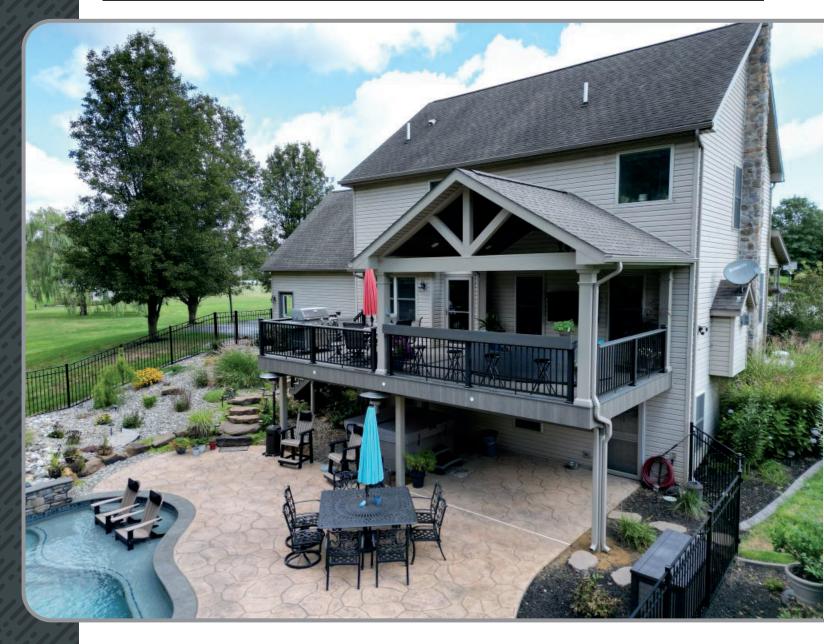

# **DECK OPTIONS AND IDEAS**

Lighting, Bars, Pavilion Roofs, Deck Accent Boards, Vertical Skirting, Drink Rail, Under-Decking, Stamped Concrete Patios,

**Drink Rail** 

Stamped Concrete Patios Otter-Tech Under Decking

Decks • Patios • Stairs • Pavilions Lighting • Drink Rail • Vinyl Post Sleeves

**Custom Bars** 