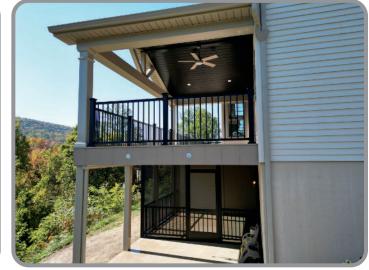

## **DECK OPTIONS AND IDEAS**

Lighting, Bars, Pavilion Roofs, Deck Accent Boards, Vertical Skirting, Drink Rail, Under-Decking, Stamped Concrete Patios,

**KEYLINK** L.E.D. Lighting

Vertical Skirting • Drink Rail

Screened In Porches