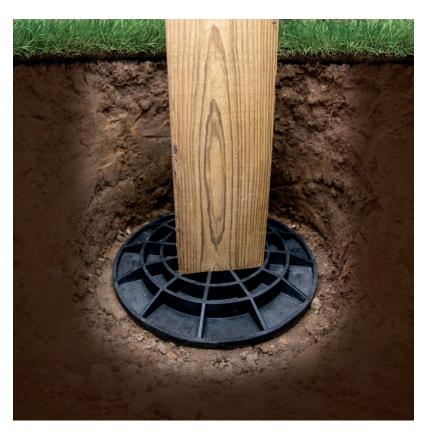

# **Upper Dauphin** Vinyl Products CONSTRUCTION DETAILS

Footing pads are 36-40" in the ground and 6x6 Pressure treated posts are used for the foundation of the deck. Footing pads prevent water from leeching up the wooden posts.

The combination of the footing pad system and a vinyl sleeve on the 6x6 post will ensure your footers to outperform almost any footing system and will give your dream deck additional life by 25 years.

Remember, your deck is only as good as the foundation. Upper Dauphin Vinyl Products is pleased to announce that your foundation will last for 50 years.

Notched 6x6 posts with double or triple 2x10 beams using a thru-lock system to tie the beam and posts together.