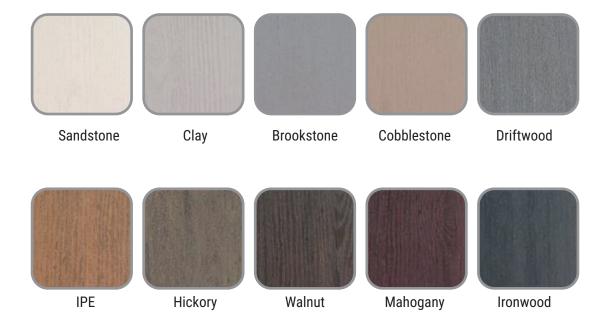

If PVC decking sounds appealing, Clubhouse Decking from TruNorth offers two options in 10 different colors: *Clubhouse Ultra* wood grain finish PVC decking and *Clubhouse Aurora* brushed finish PVC decking.

**COLOR SELECTION** Brookstone Cobblestone Clay Cool Grey Sandstone Glacier Falcon Grizzly Marine Raven White Sand Timberwolf Caribou **Royal Walnut** Shadowline