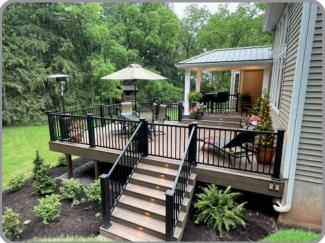

## **DECK OPTIONS AND IDEAS**

Lighting, Bars, Pavilion Roofs, Deck Accent Boards, Vertical Skirting, Drink Rail, Under-Decking, Stamped Concrete Patios,

**KEYLINK** L.E.D. Lighting

Vertical Skirting • Drink Rail

Screened In Porches