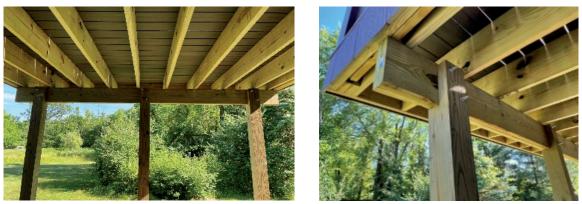

Remember, your deck is only as good as the foundation. Upper Dauphin Vinyl Products is pleased to announce that your foundation will last for 50 years.

Notched 6x6 posts with double or triple 2x10 beams using a thru-lock system to tie the beam and posts together.

# WILL YOUR DECK BE CONSTRUCTED WITH NAILS?

No. Joists are generally on top of beam and screwed to beam unless more head room is required or under decking is mounted on underside of deck. No Nails are used for framing construction. All deck framing is screwed together using construction screws. Upper Dauphin Vinyl Products pledges to use only the best fastening systems and use ledger locks and construction screws throughout the entire framing process except for fasteners for joist hangars. In order to meet ICC building requirements we are required to use hot dipped galvanized nails to attache our Simpson Strong Tie joist hangars to the ledger board.