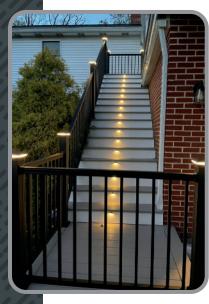

## **DECK OPTIONS AND IDEAS**

Lighting, Bars, Pavilion Roofs, Deck Accent Boards, Vertical Skirting, Drink Rail, Under-Decking, Stamped Concrete Patios,

**KEYLINK** L.E.D. Lighting

Vertical Skirting • Drink Rail