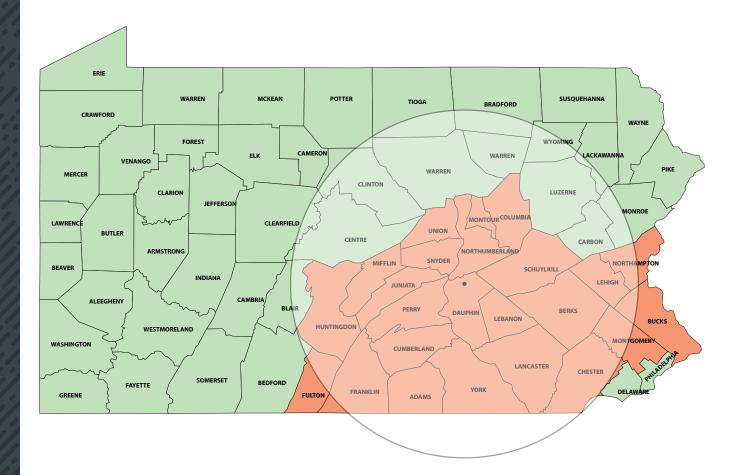

Upper Dauphin Vinyl Products is now known as Central Pennsylvania's Premium deck builders and has expanded their work area to approximately a 100-mile radius from Elizabethville PA. As the word continues to spread Upper Dauphin Vinyl continues to pledge to the original goals and vision by upholding our traditional core values and integrity.

### **OUR SERVICE AREA**