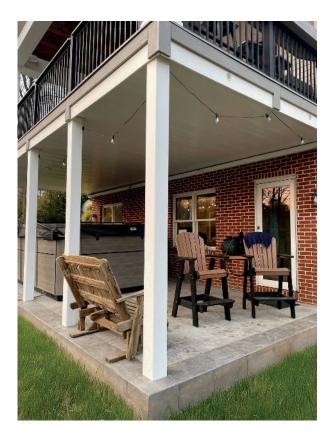

## **DECK OPTIONS AND IDEAS**

Lighting, Bars, Pavilion Roofs, Deck Accent Boards, Vertical Skirting, Drink Rail, Under-Decking, Stamped Concrete Patios,

**KEYLINK** L.E.D. Lighting

Vertical Skirting • Drink Rail

Screened In Porches

# **DECK OPTIONS AND IDEAS**

Lighting, Bars, Pavilion Roofs, Deck Accent Boards, Vertical Skirting, Drink Rail, Under-Decking, Stamped Concrete Patios,

**Drink Rail** 

Stamped Concrete Patios Otter-Tech Under Decking

Decks • Patios • Stairs • Pavilions Lighting • Drink Rail • Vinyl Post Sleeves

**Custom Bars** 