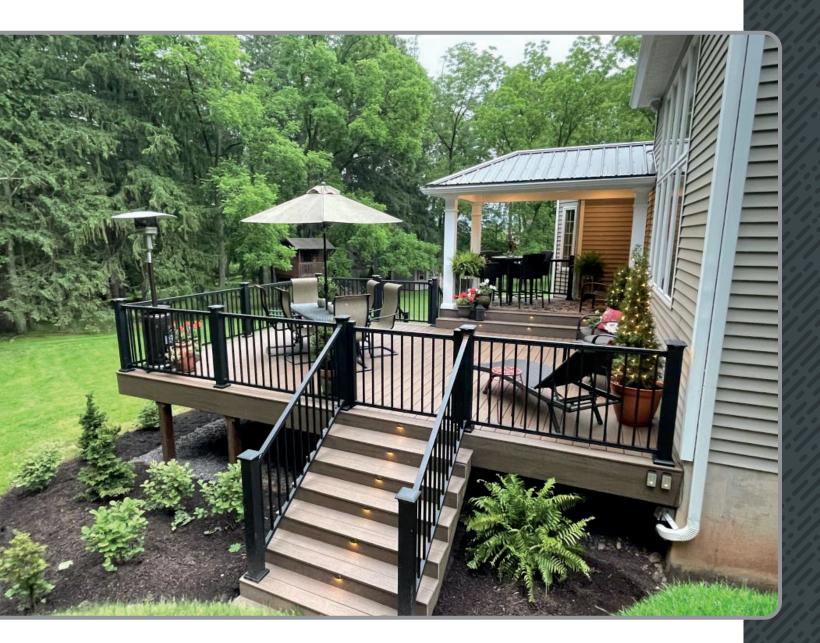

## **DECK OPTIONS AND IDEAS**

Lighting, Bars, Pavilion Roofs, Deck Accent Boards, Vertical Skirting, Drink Rail, Under-Decking, Stamped Concrete Patios,

**KEYLINK** L.E.D. Lighting

Vertical Skirting • Drink Rail

# **DECK OPTIONS AND IDEAS**

Lighting, Bars, Pavilion Roofs, Deck Accent Boards, Vertical Skirting, Drink Rail, Under-Decking, Stamped Concrete Patios,

**Drink Rail** 

Stamped Concrete Patios Otter-Tech Under Decking

Decks • Patios • Stairs • Pavilions Lighting • Drink Rail • Vinyl Post Sleeves

**Custom Bars** 