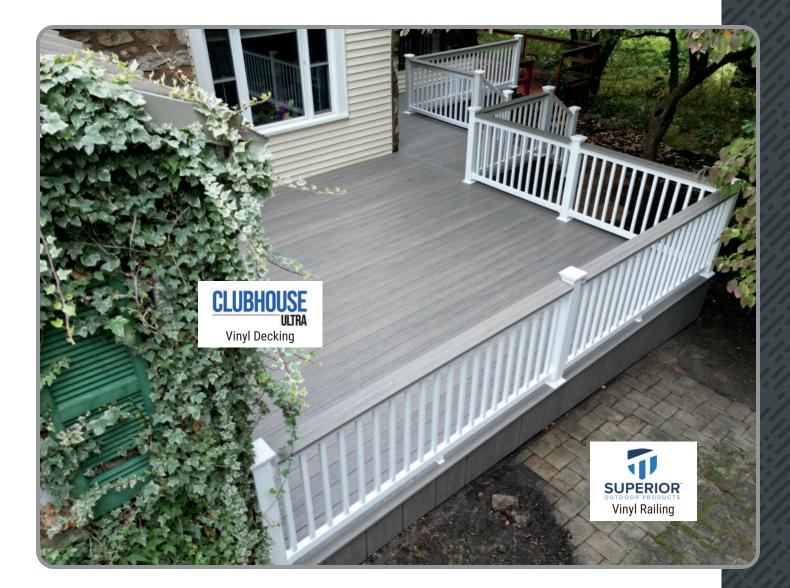

#### CHESAPEAKE SERIES – ALUMINUM RAILING – DRINK RAIL CLUBHOUSE VINYL DECKING – BROOKSTONE COLOR CUSTOM PAVILION

# **CLUBHOUSE** ULTRA

PVC decking, or polyvinyl chloride decking, is a sustainable and high-quality alternative to wooden decking. This type of decking is made entirely from plastic and offers all the stylistic benefits of wood decking without any of the hassle.

If PVC decking sounds appealing, Clubhouse Decking from TruNorth offers two options in 10 different colors: *Clubhouse Ultra* wood grain finish PVC decking and *Clubhouse Aurora* brushed finish PVC decking.